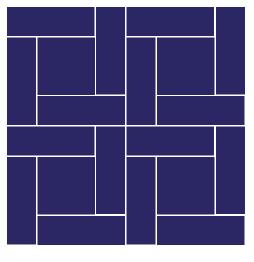

## **Modular** 1 x 1, 2 x 1, 2 x2, 2 x 3 tile

Image Credit: Caroline Roth via Roomble

Diagonal with dots 1 x 1, 4 x 4 tile

Block Herringbone 1 x 2 tile

If you're looking for further style inspiration or are simply after a wealth of easy to understand instructions and advice for all manner of tiling tasks, check out the <u>Tile Style category on the Tile Mountain Blog.</u>