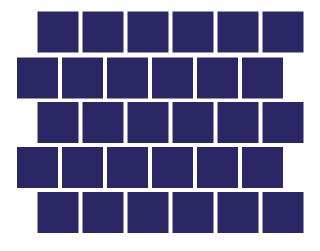

## **Modular** 1 x 1, 2 x 1, 2 x2, 2 x 3 tile

Image Credit: Caroline Roth via Roomble

Diagonal with dots 1 x 1, 4 x 4 tile

Block Herringbone 1 x 2 tile

If you're looking for further style inspiration or are simply after a wealth of easy to understand instructions and advice for all manner of tiling tasks, check out the <u>Tile Style category on the Tile Mountain Blog.</u>