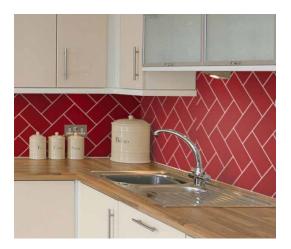

Some of these you may already be familiar with – in fact, brick bond and herringbone patterns have been around for millennia but they can still look very fresh and new depending upon the tiles you use and the grout chosen along with them. If you are looking for ideas on making even the simplest tiles stand out, you've come to the right place.

Any of these patterns can be created whether you are using <u>wall tiles</u> or <u>floor tiles</u> - the only real limit is your imagination.

1/3 Staggered Brick Bond 1 x 3 tile

Basketweave 2 x 2 tile

Herringbone 1 x 3 tile