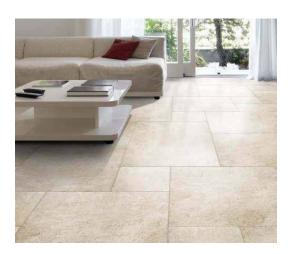

## **TILE PATTERNS**

One of the most talked about trends in tiles at the moment is all about pattern play. While there's certainly nothing wrong with tiling in a standard format, by taking into account the grout lines and negative space created when placing typical rectangular or square shapes near each other, you can create a rather statement-making display on your walls or floors.

Some of these you may already be familiar with – in fact, brick bond and herringbone patterns have been around for millennia but they can still look very fresh and new depending upon the tiles you use and the grout chosen along with them. If you are looking for ideas on making even the simplest tiles stand out, you've come to the right place.

Any of these patterns can be created whether you are using <u>wall tiles</u> or <u>floor tiles</u> - the only real limit is your imagination.

1/3 Staggered Brick Bond 1 x 3 tile

Basketweave 2 x 2 tile

Herringbone 1 x 3 tile