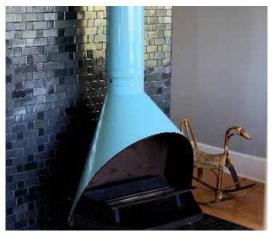

Any of these patterns can be created whether you are using <u>wall tiles</u> or <u>floor tiles</u> - the only real limit is your imagination.

1/3 Staggered Brick Bond 1 x 3 tile

Basketweave 2 x 2 tile

Herringbone 1 x 3 tile