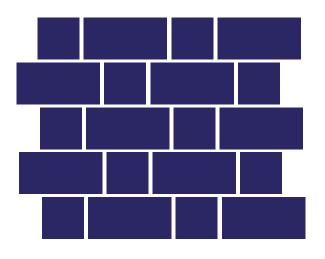

Any of these patterns can be created whether you are using <u>wall tiles</u> or <u>floor tiles</u> - the only real limit is your imagination.

1/3 Staggered Brick Bond 1 x 3 tile

Basketweave 2 x 2 tile

Herringbone 1 x 3 tile