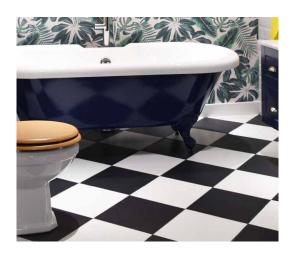

Any of these patterns can be created whether you are using <u>wall tiles</u> or <u>floor tiles</u> - the only real limit is your imagination.

1/3 Staggered Brick Bond 1 x 3 tile

Basketweave 2 x 2 tile

Herringbone 1 x 3 tile