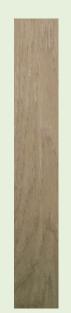

# **Perfectly Pale**

Legno Honey Floor Tile

A beautiful wood effect floor tile made from strong porcelain.

Size: 150 x 900mm Thickness: 10mm