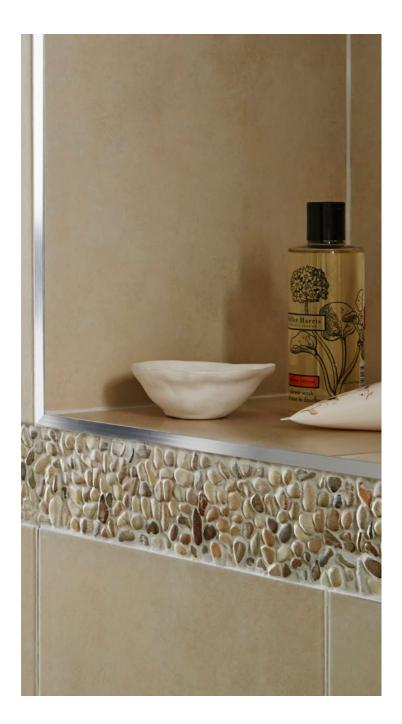

# **Delightfully Detailed**

Premium Pebble Border Tile

A premium pebble border tile available in a choice of black or beige colourways.

Size: 300 x 70mm Thickness: 5mm