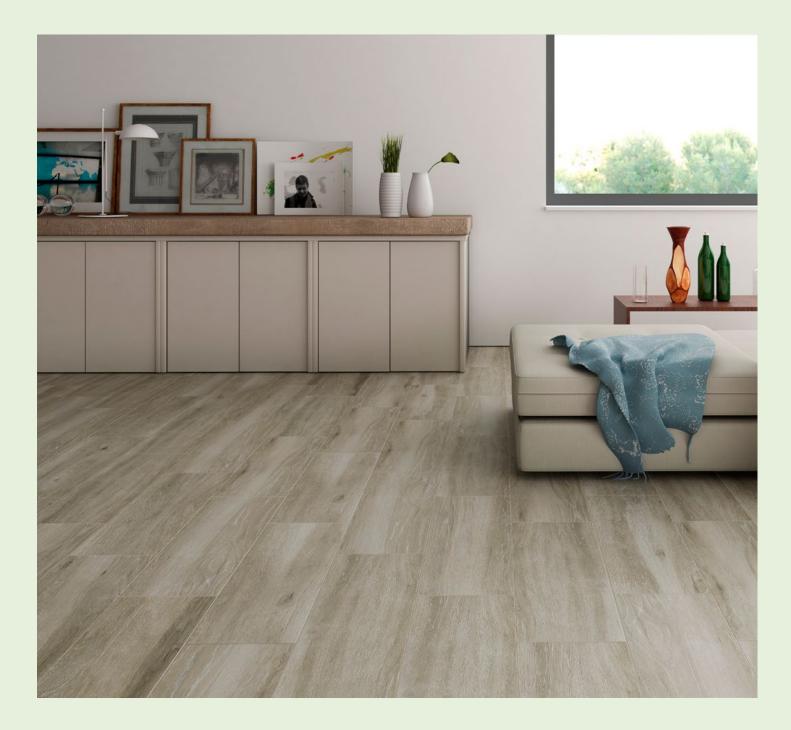

#### **Super Sleek**

Stone Travertine Matt Floor Tile

Stone Travertine is a porcelain range that replicates natural honed travertine. This tile is suitable for use on both the wall and the floor. Avaliable in Beige and Cream, and two sizes.

Size: 600 x 600mm, 300 x 600mm Thickness: 9.5mm