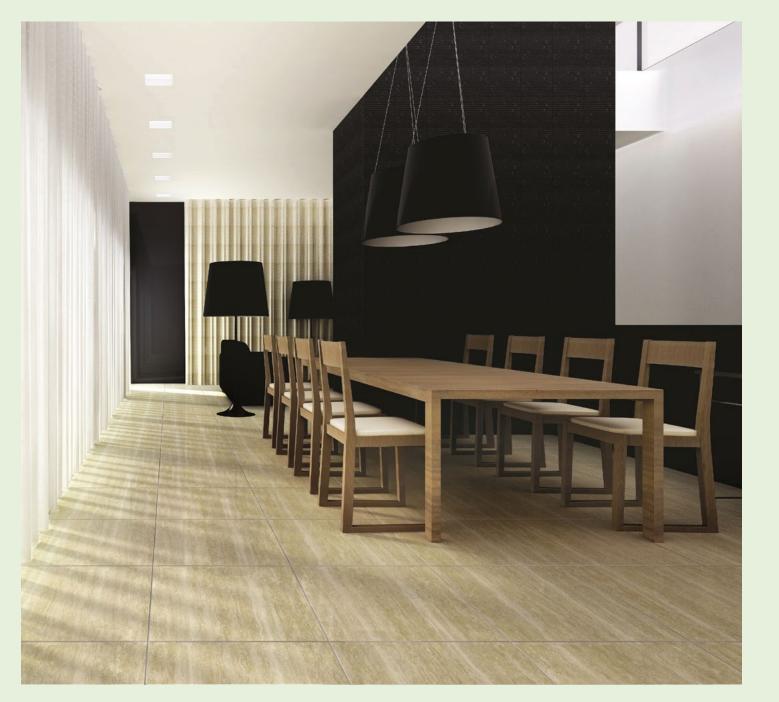

#### **Super Sleek**

Stone Travertine Matt Floor Tile

Stone Travertine is a porcelain range that replicates natural honed travertine. This tile is suitable for use on both the wall and the floor. Avaliable in Beige and Cream, and two sizes.

Size: 600 x 600mm, 300 x 600mm Thickness: 9.5mm