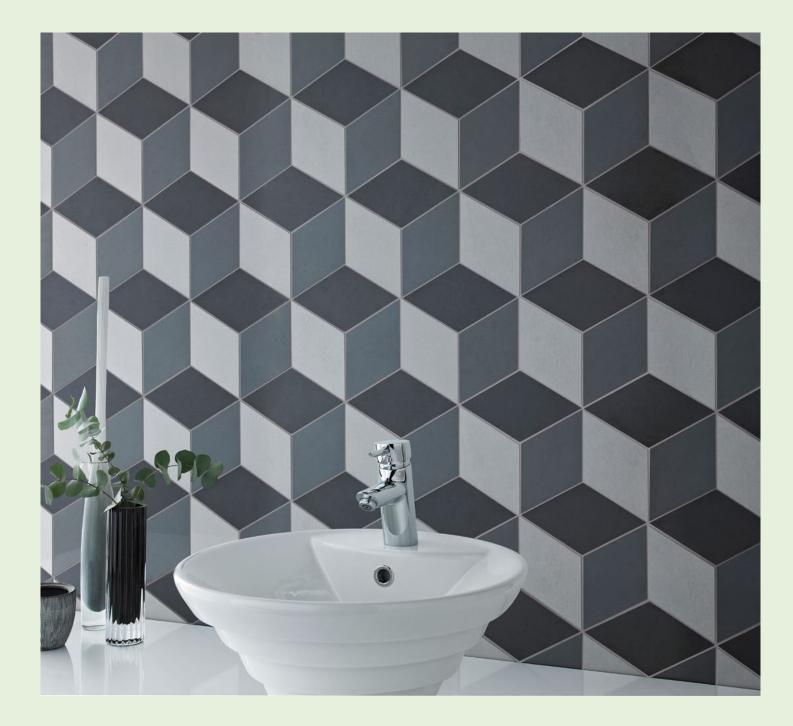

# **Creative Cube**

Doblo Cube Mosaic

Doblo grey cube mosaic is a deco mosaic cut from polished porcelain tiles.

Size: 330 x 380mm Thickness: 10mm