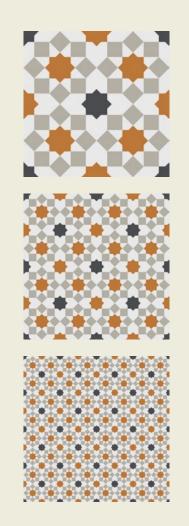

#### Moroccan Mood

Marrakech Catarina Silver Pattern Floor Tile

Catarina Silver is part of our Marrakech range, and is available in three pattern sizes.

Size: 300 x 300mm Thickness in mm: 7.5

#### Marrakech Catarina Copper Pattern Floor Tile

Marrakech Sierra Copper Pattern Floor Tile

Marrakech Bellisa Copper Pattern Floor Tile

Marrakech Bellisa Silver Pattern Floor Tile

Size: 300 x 300mm Thickness: 7.5mm

Size: 300 x 300mm Thickness: 7.5mm

Size: 300 x 300mm Thickness: 7.5mm

Size: 300 x 300mm Thickness: 7.5mm