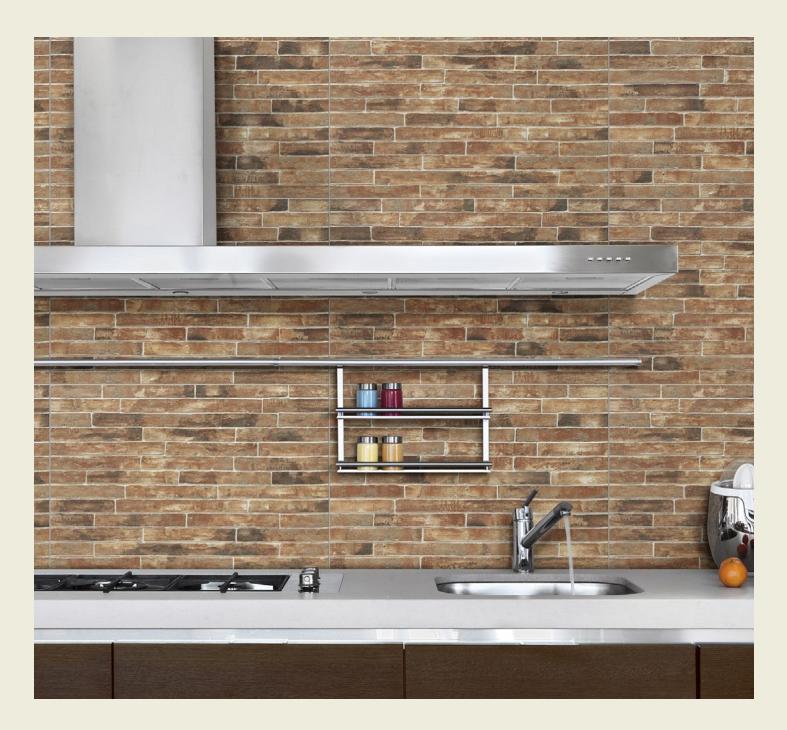

#### London Brick Wall Tile

|                       | a second      | 17.1           | Aller -    |
|-----------------------|---------------|----------------|------------|
|                       |               | Trest          | P          |
|                       |               |                |            |
| Party marked at       |               | 10             |            |
| and the second second | 11            |                |            |
| in the little         | - and a       | 1. 1. 1. 1. C. |            |
| and the met h         | 1 Bit was and |                |            |
| and the second        | The state     | 66             | Josepheres |
|                       |               |                |            |
|                       | 1000          | 1 Star Put W   | J AN       |
| Real Providence 1997  |               |                |            |

London Brick is a natural brick effect large format tile with a matt finish. Available in two colours, red and white, the tile has a textured finish that replicates the appearance of a traditional brick wall.

Size: 660 x 440mm Thickness: 11mm