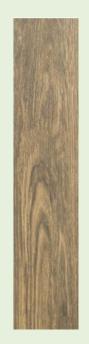

# **Back To Nature**

Sandalo Natural Wood Effect Floor Tile

A wooden effect tile with a matt finish that comes in two different shades.

Size: 662 x 235mm Thickness: 8mm