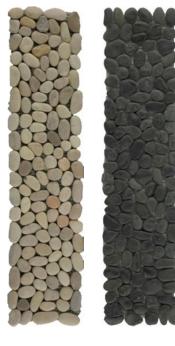

# **Delightfully Detailed**

Premium Pebble Border Tile

A premium pebble border tile available in a choice of black or beige colourways.

Size: 300 x 70mm Thickness: 5mm