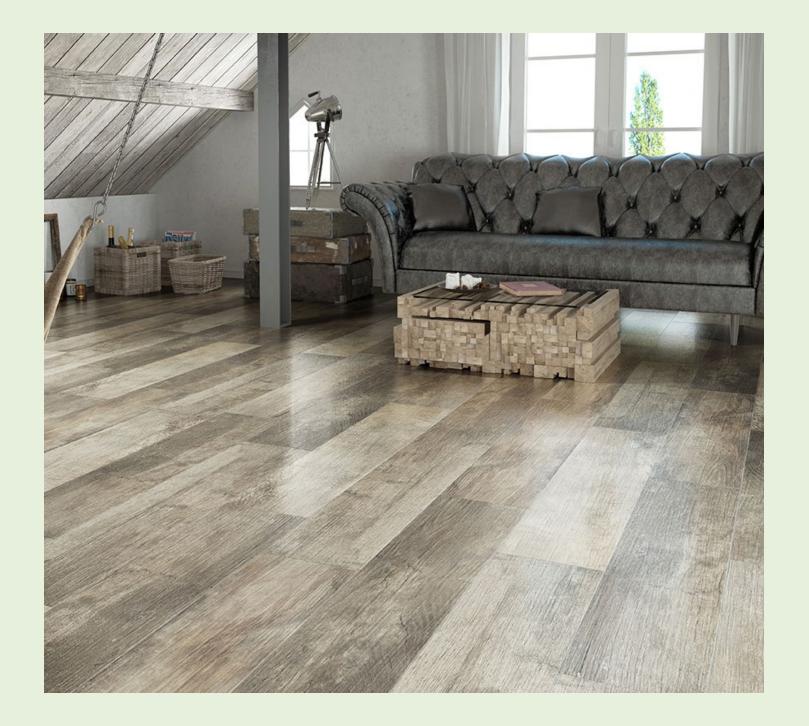

# **Perfectly Pale**

Legno Honey Floor Tile

A beautiful wood effect floor tile made from strong porcelain.

Size: 150 x 900mm Thickness: 10mm

# **Glossed Grain**

Madeira Roble Polished Wood Effect Floor Tile

A semi-polished textured wood effect porcelain tile.

Size: 248 x 1000mm Thickness: 10.7mm