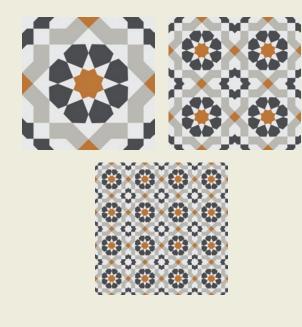

#### Moroccan Mood

Marrakech Catarina Silver Pattern Floor Tile

Catarina Silver is part of our Marrakech range, and is available in three pattern sizes.

Size: 300 x 300mm Thickness in mm: 7.5

#### Marrakech Catarina Copper Pattern Floor Tile

Marrakech Sierra Copper Pattern Floor Tile

Marrakech Bellisa Copper Pattern Floor Tile

Marrakech Bellisa Silver Pattern Floor Tile

Size: 300 x 300mm Thickness: 7.5mm

Size: 300 x 300mm Thickness: 7.5mm

Size: 300 x 300mm Thickness: 7.5mm

Size: 300 x 300mm Thickness: 7.5mm