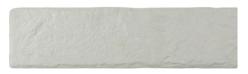

#### **Architectural Texture**

Muralla Brick Wall Tiles

Muralla, avalaible in 5 colours (White, Black, Beige, Grey and Red) is a hard wearing glazed porcelain tile with a traditional stripped back look.

Size: 280 x 75mm Thickness: 9mm