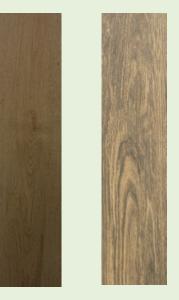

# **Back To Nature**

Sandalo Natural Wood Effect Floor Tile

A wooden effect tile with a matt finish that comes in two different shades.

Size: 662 x 235mm Thickness: 8mm