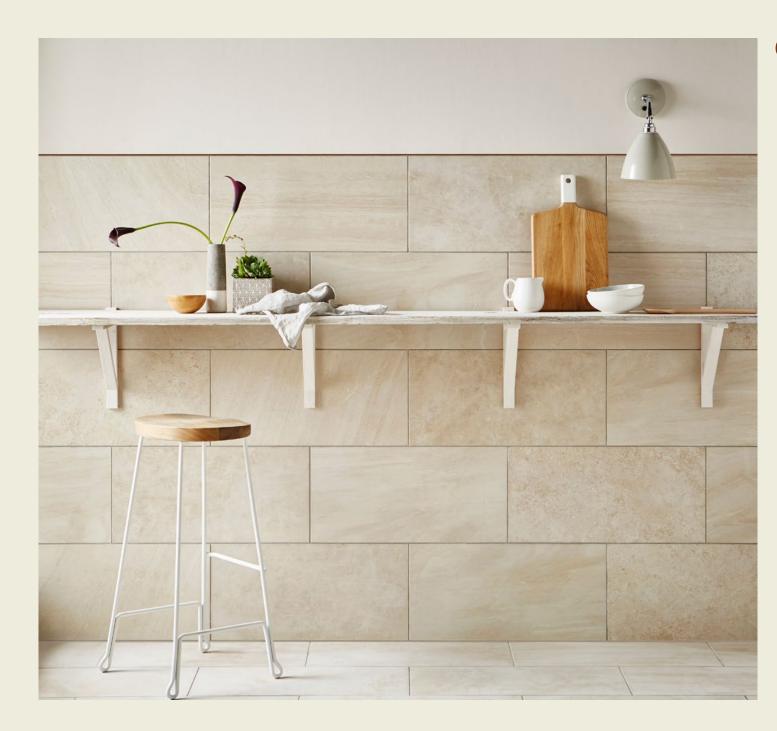

#### **Super Sleek**

Stone Travertine Matt Floor Tile

Stone Travertine is a porcelain range that replicates natural honed travertine. This tile is suitable for use on both the wall and the floor. Avaliable in Beige and Cream, and two sizes.

Size: 600 x 600mm, 300 x 600mm Thickness: 9.5mm