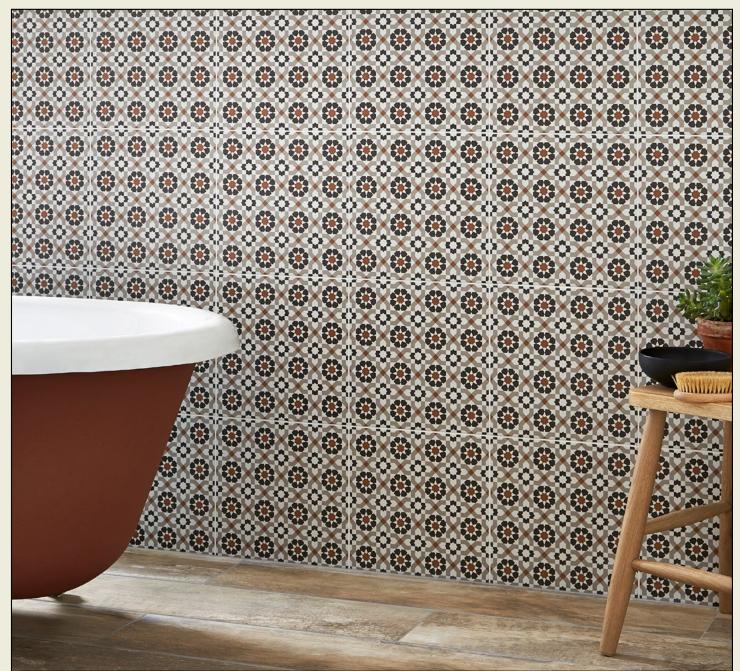

#### Moroccan Mood

Marrakech Catarina Silver Pattern Floor Tile

Catarina Silver is part of our Marrakech range, and is available in three pattern sizes.

Size: 300 x 300mm Thickness in mm: 7.5

#### Marrakech Catarina Copper Pattern Floor Tile

Marrakech Sierra Copper Pattern Floor Tile

Marrakech Bellisa Copper Pattern Floor Tile

Marrakech Bellisa Silver Pattern Floor Tile

Size: 300 x 300mm Thickness: 7.5mm

Size: 300 x 300mm Thickness: 7.5mm

Size: 300 x 300mm Thickness: 7.5mm

Size: 300 x 300mm Thickness: 7.5mm