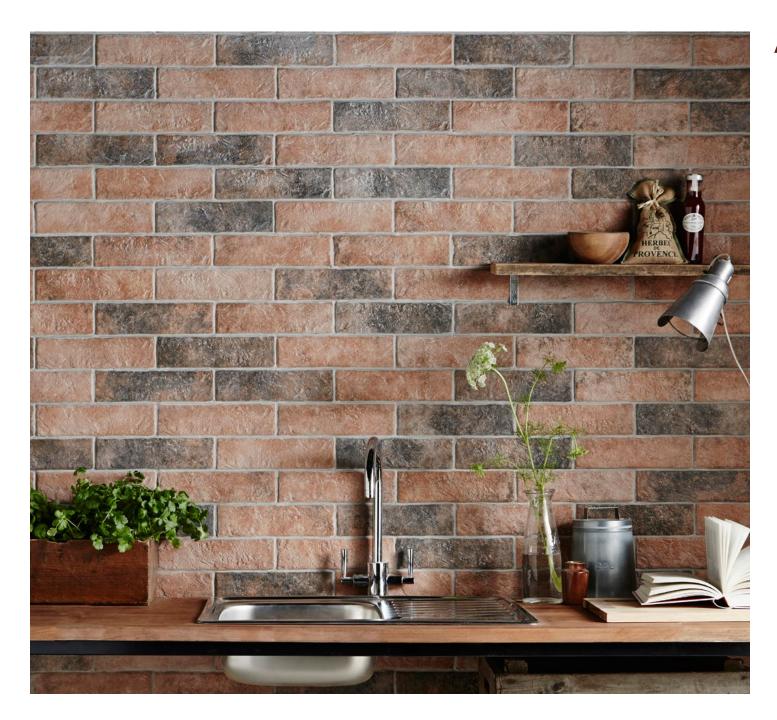

#### **Architectural Texture**

Muralla Brick Wall Tiles

Muralla, avalaible in 5 colours (White, Black, Beige, Grey and Red) is a hard wearing glazed porcelain tile with a traditional stripped back look.

Size: 280 x 75mm Thickness: 9mm