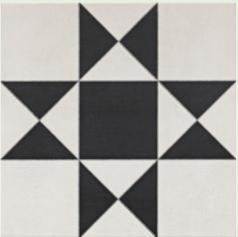

# **Victorian Elegance**

Exeter Black and White Victorian Floor Tile

The Exeter ceramic floor tile has a bold geometric pattern, perfect for creating a unique floor. Size: 338 x 338mm Thickness: 8mm