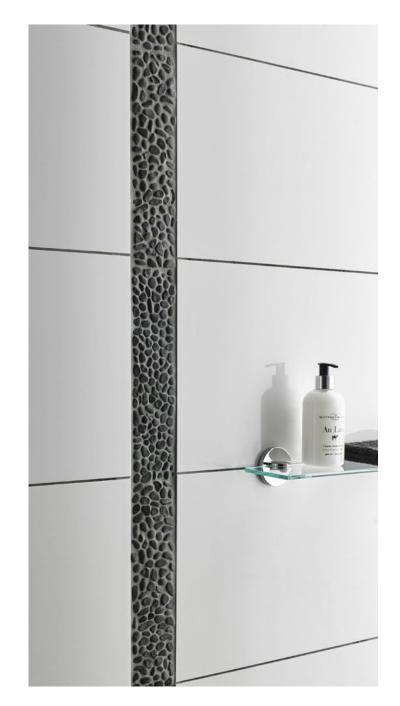

# **Delightfully Detailed**

Premium Pebble Border Tile

A premium pebble border tile available in a choice of black or beige colourways.

Size: 300 x 70mm Thickness: 5mm