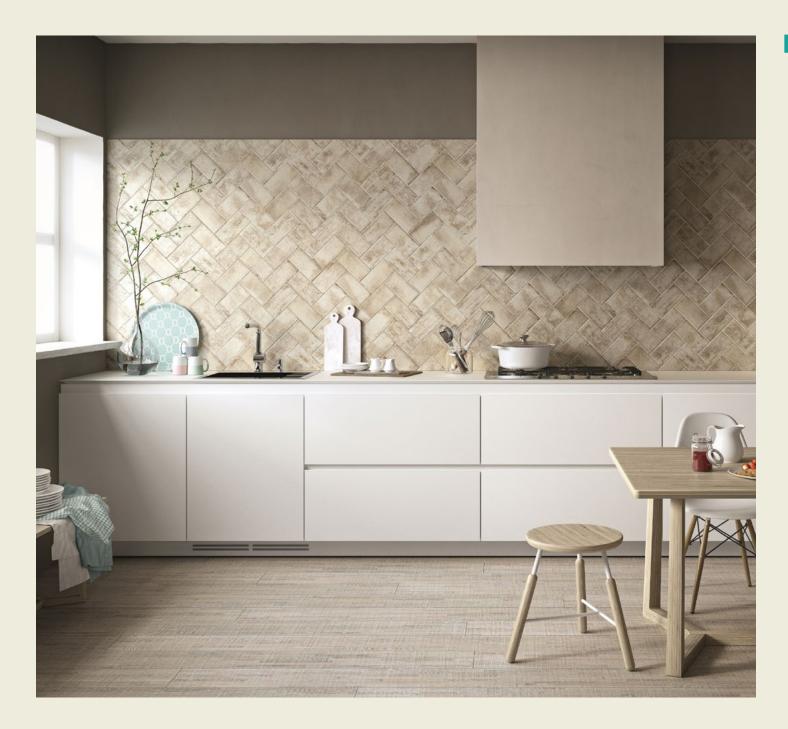

#### **Herringbone Highlights**

West End Brick Wall and Floor Tile

West End is a brick effect porcelain tile. Available in three colours, it is suitable for both wall and floor use.

Size: 200 x 100mm Thickness: 9mm