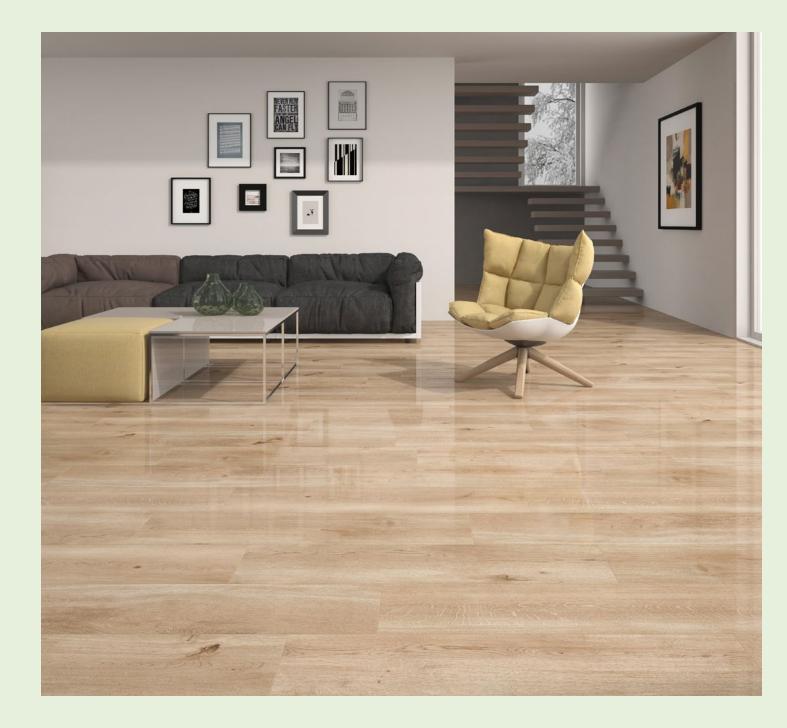

# **Glossed Grain**

Madeira Roble Polished Wood Effect Floor Tile

A semi-polished textured wood effect porcelain tile.

Size: 248 x 1000mm Thickness: 10.7mm