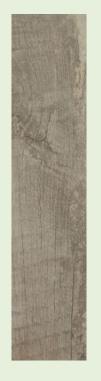

#### Vintage Vibe

Driftwood Beige Wood Effect Floor Tile

Driftwood Beige is a porcelain floor tile that looks like real wood.

Size: 985 x 215mm Thickness: 10.5mm