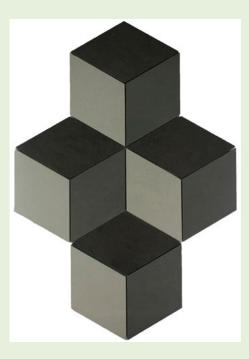

# **Creative Cube**

Doblo Cube Mosaic

Doblo grey cube mosaic is a deco mosaic cut from polished porcelain tiles.

Size: 330 x 380mm Thickness: 10mm