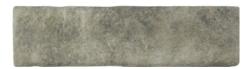

#### **Architectural Texture**

Muralla Brick Wall Tiles

Muralla, avalaible in 5 colours (White, Black, Beige, Grey and Red) is a hard wearing glazed porcelain tile with a traditional stripped back look.

Size: 280 x 75mm Thickness: 9mm