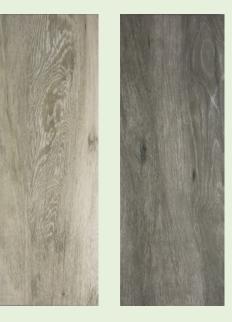

# **Perfectly Pale**

Legno Honey Floor Tile

A beautiful wood effect floor tile made from strong porcelain.

Size: 150 x 900mm Thickness: 10mm

# **Glossed Grain**

Madeira Roble Polished Wood Effect Floor Tile

A semi-polished textured wood effect porcelain tile.

Size: 248 x 1000mm Thickness: 10.7mm