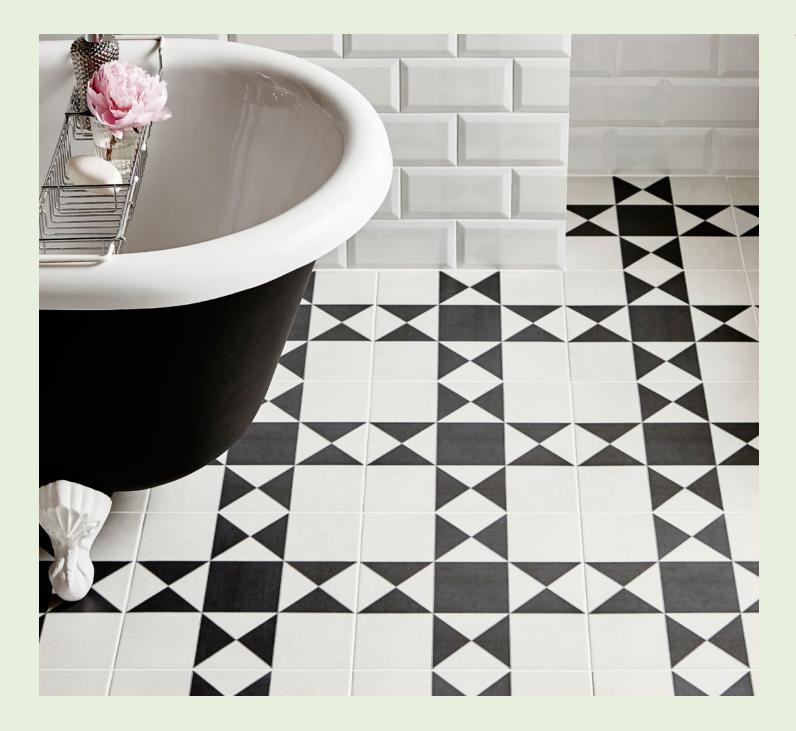

# **Victorian Elegance**

Exeter Black and White Victorian Floor Tile

The Exeter ceramic floor tile has a bold geometric pattern, perfect for creating a unique floor. Size: 338 x 338mm Thickness: 8mm