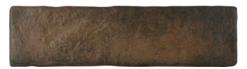

#### **Architectural Texture**

Muralla Brick Wall Tiles

Muralla, avalaible in 5 colours (White, Black, Beige, Grey and Red) is a hard wearing glazed porcelain tile with a traditional stripped back look.

Size: 280 x 75mm Thickness: 9mm