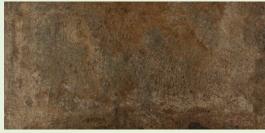

#### **Architectural Texture**

Muralla Brick Wall Tiles

Muralla, avalaible in 5 colours (White, Black, Beige, Grey and Red) is a hard wearing glazed porcelain tile with a traditional stripped back look.

Size: 280 x 75mm Thickness: 9mm