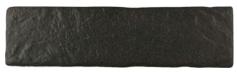

#### **Architectural Texture**

Muralla Brick Wall Tiles

Muralla, avalaible in 5 colours (White, Black, Beige, Grey and Red) is a hard wearing glazed porcelain tile with a traditional stripped back look.

Size: 280 x 75mm Thickness: 9mm