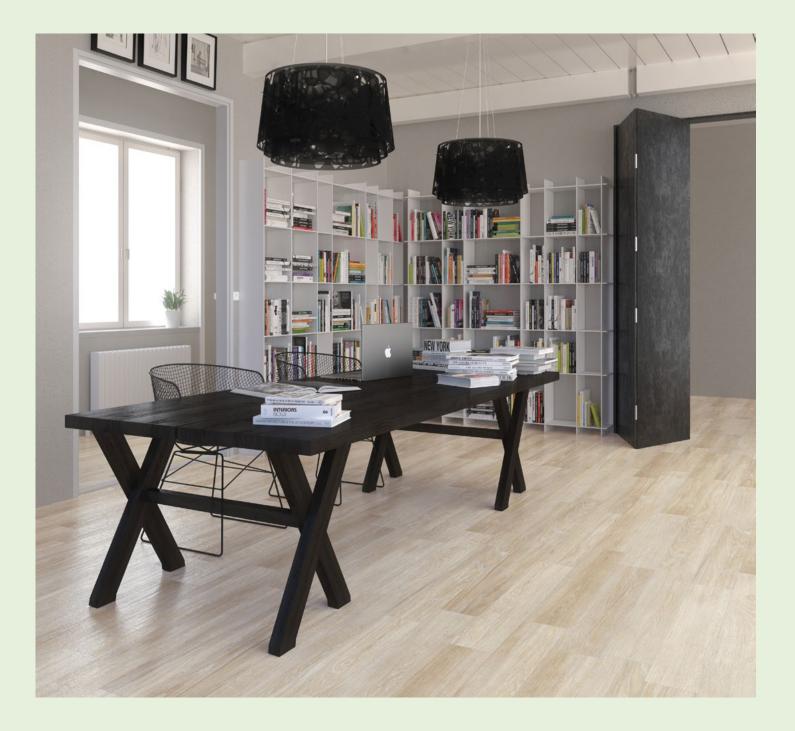

# **Perfectly Pale**

Legno Honey Floor Tile

A beautiful wood effect floor tile made from strong porcelain.

Size: 150 x 900mm Thickness: 10mm