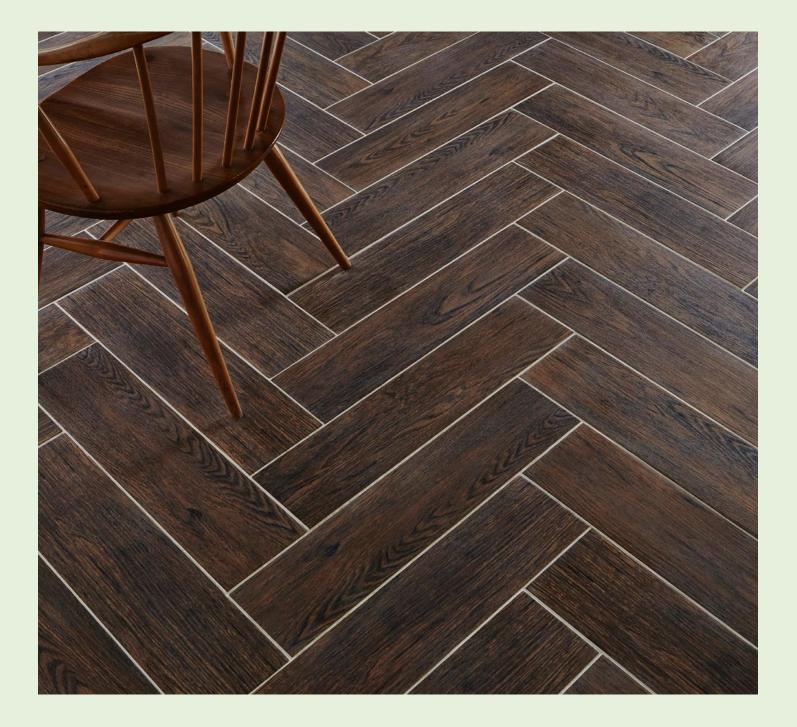

#### **Herringbone Highlights**

West End Brick Wall and Floor Tile

West End is a brick effect porcelain tile. Available in three colours, it is suitable for both wall and floor use.

Size: 200 x 100mm Thickness: 9mm

# **Country Classic**

West End Brick Wall and Floor Tile

West End is a brick effect porcelain tile that is suitable for both wall and floor use. Available in three colours, it is perfect for creating pattern effects.

Size: 200 x 100mm Thickness: 9mm