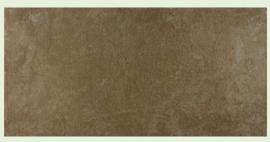

#### **Super Sleek**

Stone Travertine Matt Floor Tile

Stone Travertine is a porcelain range that replicates natural honed travertine. This tile is suitable for use on both the wall and the floor. Avaliable in Beige and Cream, and two sizes.

Size: 600 x 600mm, 300 x 600mm Thickness: 9.5mm