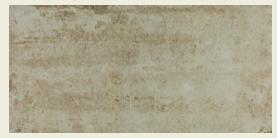

#### **Super Sleek**

Stone Travertine Matt Floor Tile

Stone Travertine is a porcelain range that replicates natural honed travertine. This tile is suitable for use on both the wall and the floor. Avaliable in Beige and Cream, and two sizes.

Size: 600 x 600mm, 300 x 600mm Thickness: 9.5mm